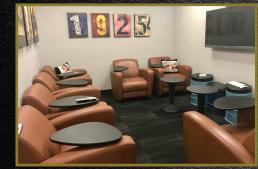

#### **Collaboration Room**

- 8 club chairs with attached swivel-up writing tables
- 50" mounted television
- Computer access (Mac Mini)
- Video conferencing capability
- Cable television
- Wall mounted conference phone with private line access

#### **Collaboration Room**

**Supporting Services** 

Butwin Insurance Group prides itself on being aggressive advocates for our clients and community. Extending the use of our space is just one more way we deliver the highest level of inspiring service.